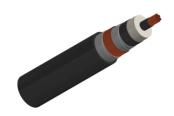

#### **CABLE CONSTRUCTION**

Conductor: Class 2 stranded plain copper conductor to BS EN 60228:2005(previously BS6360)

Conductor Screen: Semi-conducting material

Insulation: XLPE

Insulation Screen: Semi-conducting material

Metallic Screen: Copper wire screen

Filler: PETP (Polyethylene Terephthalate) fibres

Separator: Binding tape

Sheath: PE