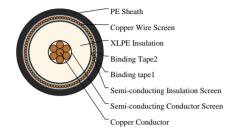

#### **CABLE CONSTRUCTION**

Conductor: Class 2 stranded plain copper conductor to BS EN 60228:2005(previously BS6360)

Conductor Screen: Semi-conducting material

Insulation: XLPE

Insulation Screen: Semi-conducting material

Metallic Screen: Copper wire screen

Filler: PETP (Polyethylene Terephthalate) fibres

Separator: Binding tape

Sheath: PE